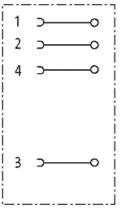

#### M12 FEMALE 0° FIELD-WIREABLE SCREW TERM.

4-pol. max.0,75mm<sup>2</sup>, cable outlet: 6-8 mm

Female straight M12, 4-pole Screw terminals

Sealing range (cable Ø): 6...8 mm

Plastic housings with good resistance against chemicals and oils.

### **Approvals**

| Form                          |                                                                  |
|-------------------------------|------------------------------------------------------------------|
| Form                          | 12941                                                            |
| Technical Data                |                                                                  |
| Operating voltage             | max. 250 V AC/DC                                                 |
| Operating current per contact | max. 4 A                                                         |
| Connection cross section      | max. 0.75 mm <sup>2</sup>                                        |
| Sealing range (cable Ø)       | 68 mm                                                            |
| Locking of ports              | Screw thread (M12×1 mm) recommended torque 0.6 Nm, self-securing |
| Protection                    | IP67 inserted and tightened (EN 60529)                           |
| General data                  |                                                                  |
| Temperature range             | -40+85 °C                                                        |
| Dimensions H×W×D              | 54×20×20 mm                                                      |
| Commercial data               |                                                                  |