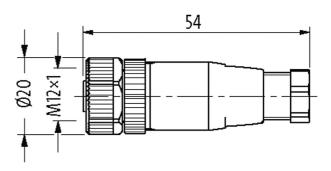

### **Approvals**

| Form                          |                                                                  |
|-------------------------------|------------------------------------------------------------------|
| Form                          | 12941                                                            |
| Technical Data                |                                                                  |
| Operating voltage             | max. 250 V AC/DC                                                 |
| Operating current per contact | max. 4 A                                                         |
| Connection cross section      | max. 0.75 mm <sup>2</sup>                                        |
| Sealing range (cable Ø)       | 68 mm                                                            |
| Locking of ports              | Screw thread (M12×1 mm) recommended torque 0.6 Nm, self-securing |
| Protection                    | IP67 inserted and tightened (EN 60529)                           |
| General data                  |                                                                  |
| Temperature range             | -40+85 °C                                                        |
| Dimensions H×W×D              | 54×20×20 mm                                                      |
| Commercial data               |                                                                  |