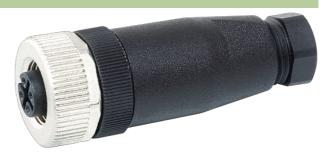

#### M12 FEMALE 0° FIELD-WIREABLE SCREW TERM.

4-pol. max.0,75mm<sup>2</sup>, cable outlet: 6-8 mm

Female straight M12, 4-pole Screw terminals

Sealing range (cable Ø): 6...8 mm

Plastic housings with good resistance against chemicals and oils.

#### Illustration

Product may differ from Image

# Female

Product may differ from Image