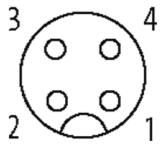

#### M12 FEMALE 0° FIELD-WIREABLE SCREW TERM.

4-pol. max.0,75mm<sup>2</sup>, cable outlet: 6-8 mm

Female straight M12, 4-pole Screw terminals

Sealing range (cable Ø): 6...8 mm

Plastic housings with good resistance against chemicals and oils.

### **Approvals**

| Form                          |                                                                  |
|-------------------------------|------------------------------------------------------------------|
| Form                          | 12941                                                            |
| Technical Data                |                                                                  |
| Operating voltage             | max. 250 V AC/DC                                                 |
| Operating current per contact | max. 4 A                                                         |
| Connection cross section      | max. 0.75 mm <sup>2</sup>                                        |
| Sealing range (cable Ø)       | 68 mm                                                            |
| Locking of ports              | Screw thread (M12×1 mm) recommended torque 0.6 Nm, self-securing |
| Protection                    | IP67 inserted and tightened (EN 60529)                           |
| General data                  |                                                                  |
| Temperature range             | -40+85 °C                                                        |
| Dimensions H×W×D              | 54×20×20 mm                                                      |
| Commercial data               |                                                                  |