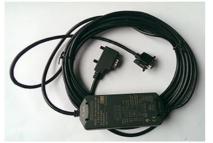

## 6ES7901-3DB30-0XA0

SIMATIC S7-200, USB/PPI cable MM MULTIMASTER, for connection of S7-200 to USB PC interface, no Freeport support

| General information                         |                                                                                                 |
|---------------------------------------------|-------------------------------------------------------------------------------------------------|
| Product type designation                    | USB/PPI multi-master                                                                            |
| Supply voltage                              |                                                                                                 |
| Design of the power supply                  | From USB interface                                                                              |
| Interfaces                                  |                                                                                                 |
| Point-to-point connection                   |                                                                                                 |
| <ul> <li>Transmission rate, max.</li> </ul> | 187.5 kbit/s; 9.6 / 19.2 / 187.5 kbit/s; setting: not necessary                                 |
| Protocols                                   |                                                                                                 |
| PPI                                         | Yes; 10/11 bit                                                                                  |
| Interrupts/diagnostics/status information   |                                                                                                 |
| LED status display                          | Tx (green): USB send display; Rx (green): USB receive display; PPI (green): RS-485 send display |
| Potential separation                        |                                                                                                 |
| Potential separation exists                 | Yes                                                                                             |
| Weights                                     |                                                                                                 |
| Weight, approx.                             | 300 g                                                                                           |
| last modified:                              | 7/15/2021 🖸                                                                                     |