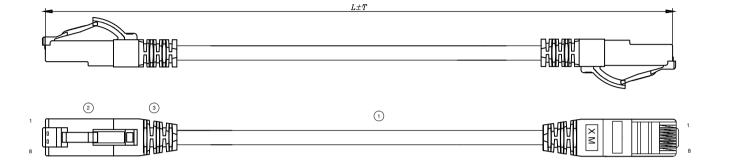

| Physical Characteristics   |                                              |
|----------------------------|----------------------------------------------|
| Туре                       | Patch Cable                                  |
| Colors                     | Blue (BU), Yellow (YE), Red (RD), White (WH) |
| Lengths                    | 0.5, 1, 2, 3, 7m.                            |
| Connector type             | RJ45 8(8)                                    |
| End termination 1          | Modular Plug                                 |
| End termination 2          | Modular Plug                                 |
| Cable type                 | Un-shielded                                  |
| Electrical Characteristics |                                              |
| Performance level          | Cat6/Class E                                 |
| Resistance                 | 100 Ohms                                     |
| Frequency                  | 250 MHz                                      |
| AWG                        | 26                                           |
|                            |                                              |