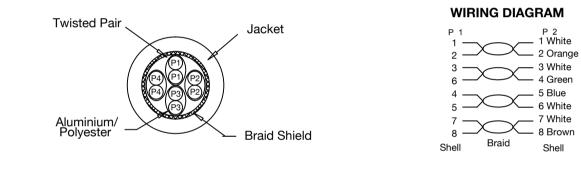

### UTP, Unshielded Twisted Pair:

Twisted pair cable now more simple and employed without any additional screen and with the characteristics impedance 100 Ohms.

| Physical Characteristics   |                                              |
|----------------------------|----------------------------------------------|
| Туре                       | Patch Cable                                  |
| Colors                     | Blue (BU), Yellow (YE), Red (RD), White (WH) |
| Lengths                    | 0.5, 1, 2, 3, 7m.                            |
| Connector type             | RJ45 8(8)                                    |
| End termination 1          | Modular Plug                                 |
| End termination 2          | Modular Plug                                 |
| Cable type                 | Un-shielded                                  |
| Electrical Characteristics |                                              |
| Performance level          | Cat6/Class E                                 |
| Resistance                 | 100 Ohms                                     |
| Frequency                  | 250 MHz                                      |
| AWG                        | 26                                           |
|                            |                                              |